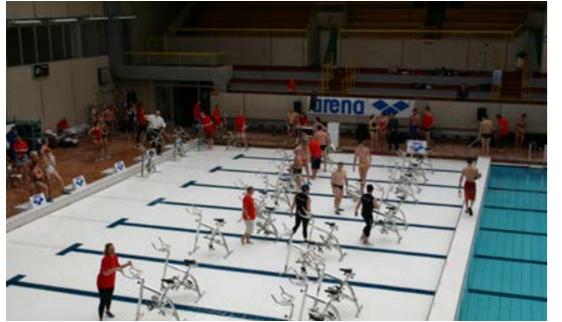

### 06:: MOVEABLE FLOORS+BOOMS - VARIOPOOL

Variopool is an industry leading company specialising in the design, manufacture, installation and maintenance of moveable swimming pool floors and booms.

B+W are distributors for Variopools. One of the specific trademarks of a Variopool moveable floor is its floating system. Products included within the Variopool range include:

- Moveable Floors
- Submersible Booms
- Moveable Platform (disabled access)
- Sliding Flaps

A moveable floor or boom increases the flexibility and functionality of any competition, hydrotherapy, public or private pool as it allows one single pool tank to accommodate several activities simultaneously or at varying depths.