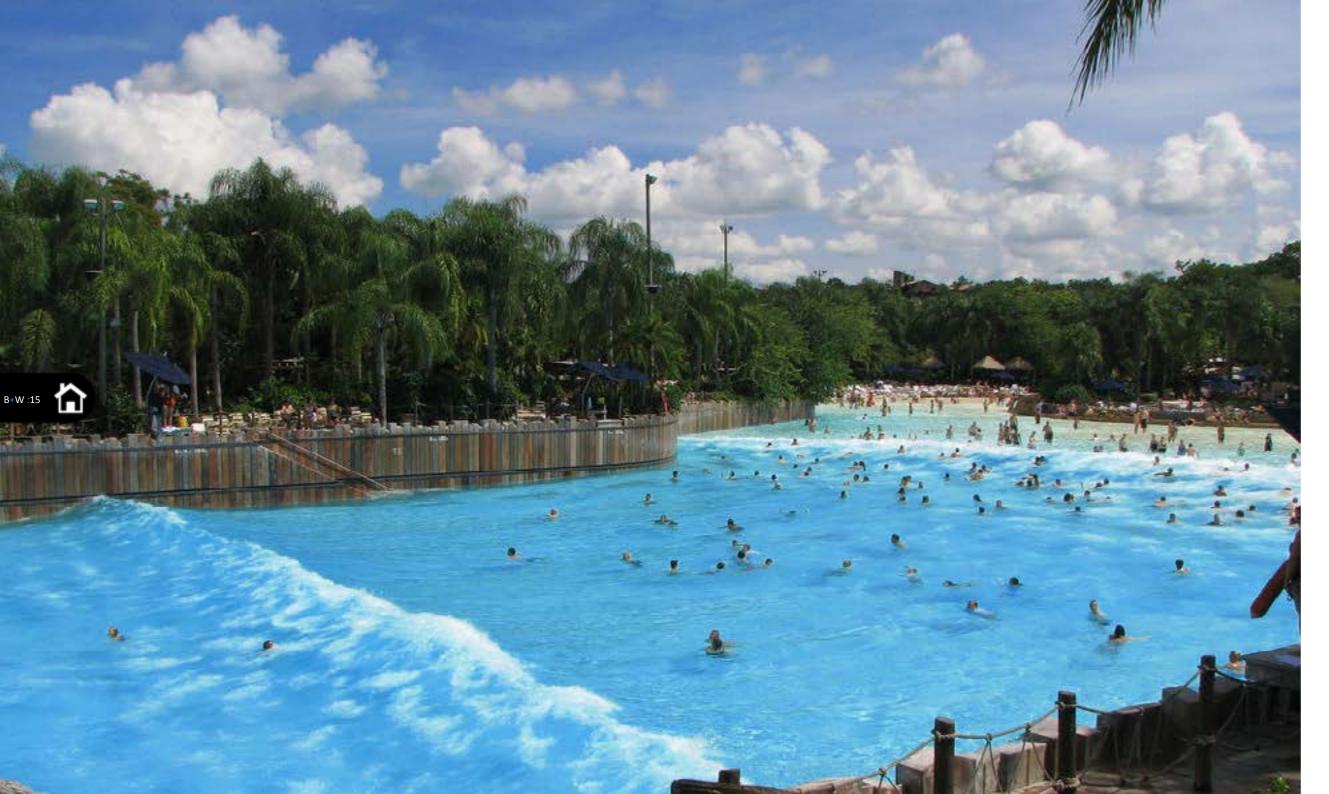

# 07 :: ENGINEERED FOR THRILLS

Whether your looking for thrills provided by mega-waves or the more relaxed and soothing experience provided by gentler waves, B+W has the perfect solution for you and your customers.

Working with leading UK universities we have made huge strides forward in design and, by constant focus on commercial realities, created a range of wave machines which offer great value for money.

### SURFKING (Hydraulic)

The Surfking wave machine offers the ultimate in simulated surfing experience producing waves up to 2.4m (8ft) high in a controlled environment. With many of the largest and most famous parks in the world such as Typhoon Lagoon Florida, Sun City South Africa, Sunway Theme Park Malaysia and Caribbean Bay Korea already using Surfking your visitors deserve the chance to experience the ultimate surfing experience.