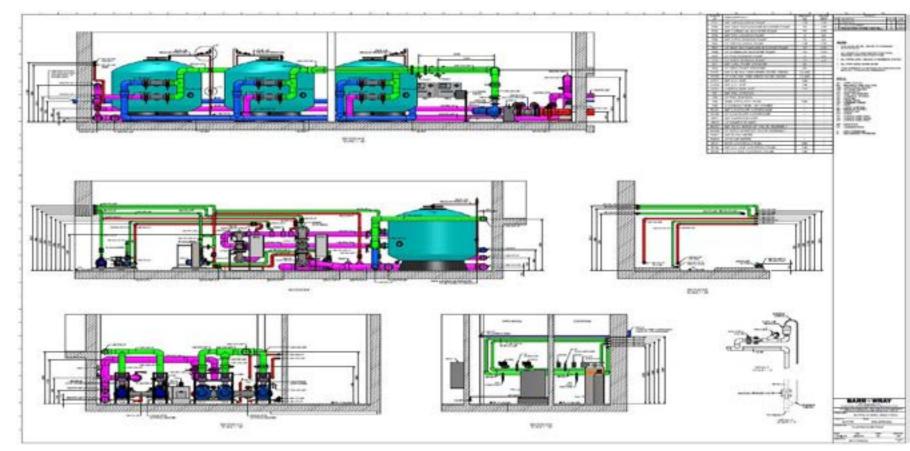

### 04 :: DESIGNED TECHNOLOGY - WATER TREATMENT

In B+W you will find a team who are focussed not only on design and aesthetics but people who make sure that these values are aligned to the highest standards of water quality. Water quality is the essential criterior affecting the health of your customers with its obvious impact upon risk management for you.

B+W is the country's longest established specialist designer and supplier of pool water treatment systems and this experience, coupled with our innovative technology, guarantees that you recieve the very best products and services available.

#### **DESIGN**

Our engineers will interpret your requirements and convert them into working solutions. In-house design software is used to select filtration and disinfection equipment to provide you with the safest, most cost-effective solutions.

#### **FILTRATION**

B+W provide filtration systems which are designed to suit projected bathing loads. Medium or slow rate sand filters in stainless steel, mild steel or GRP form the back bone of the plant. Automatic backwashing of the filters offers an added refinement.

#### **DISINFECTION**

Standard primary disinfection of the pool water is achieved using a chlorine donor, most commonly sodium or calcium hypochlorite. For high bather loads and to improve the swimming pool environment, this may be supplemented by UV Radiation, Ozone or Uvazone\* (a combination of UV and Ozone). As well as improving the quality of water, these additional treatments have the added benefit of allowing the standard primary chlorine system to operate at a lower set point, thereby reducing the amounts of chemicals in the pool.

#### HYDRAULIC

The circulation system including the pumps, pipe work and pool fittings are all designed to suit the plant flow and ensure quality treated water is delivered efficiently to all areas of the pool.

#### PLC CONTROLS

Sophisticated microprocessor control systems provide precise monitoring and control to create improved quality of water.