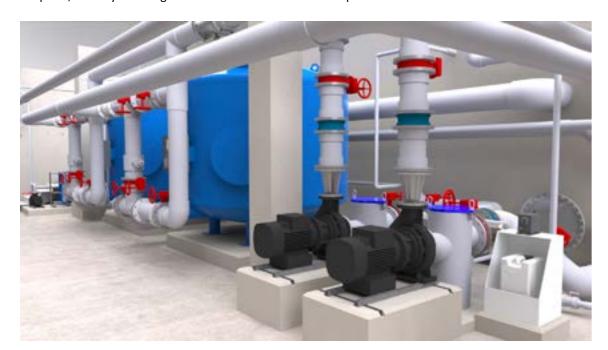

#### **FILTRATION**

B+W provide filtration systems which are designed to suit projected bathing loads. Medium or slow rate sand filters in stainless steel, mild steel or GRP form the back bone of the plant. Automatic backwashing of the filters offers an added refinement.

#### HYDRAULIC

The circulation system including the pumps, pipe work and pool fittings are all designed to suit the plant flow and ensure quality treated water is delivered efficiently to all areas of the pool.