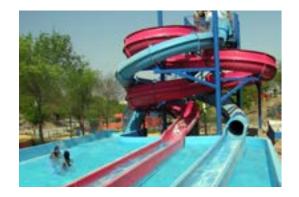

# 07 :: ENGINEERED FOR THRILLS

Whether your looking for thrills provided by mega-waves or the more relaxed and soothing experience provided by gentler waves, B+W has the perfect solution for you and your customers.

### SURFKING (Hydraulic)

The Surfking wave machine offers the ultimate in simulated surfing experience producing waves up to 2.4m (8ft) high in a controlled environment. With many of the largest and most famous parks in the world such as Typhoon Lagoon Florida, Sun City South Africa, Sunway Theme Park Malaysia and Caribbean Bay Korea already using Surfking your visitors deserve the chance to experience the ultimate surfing experience.