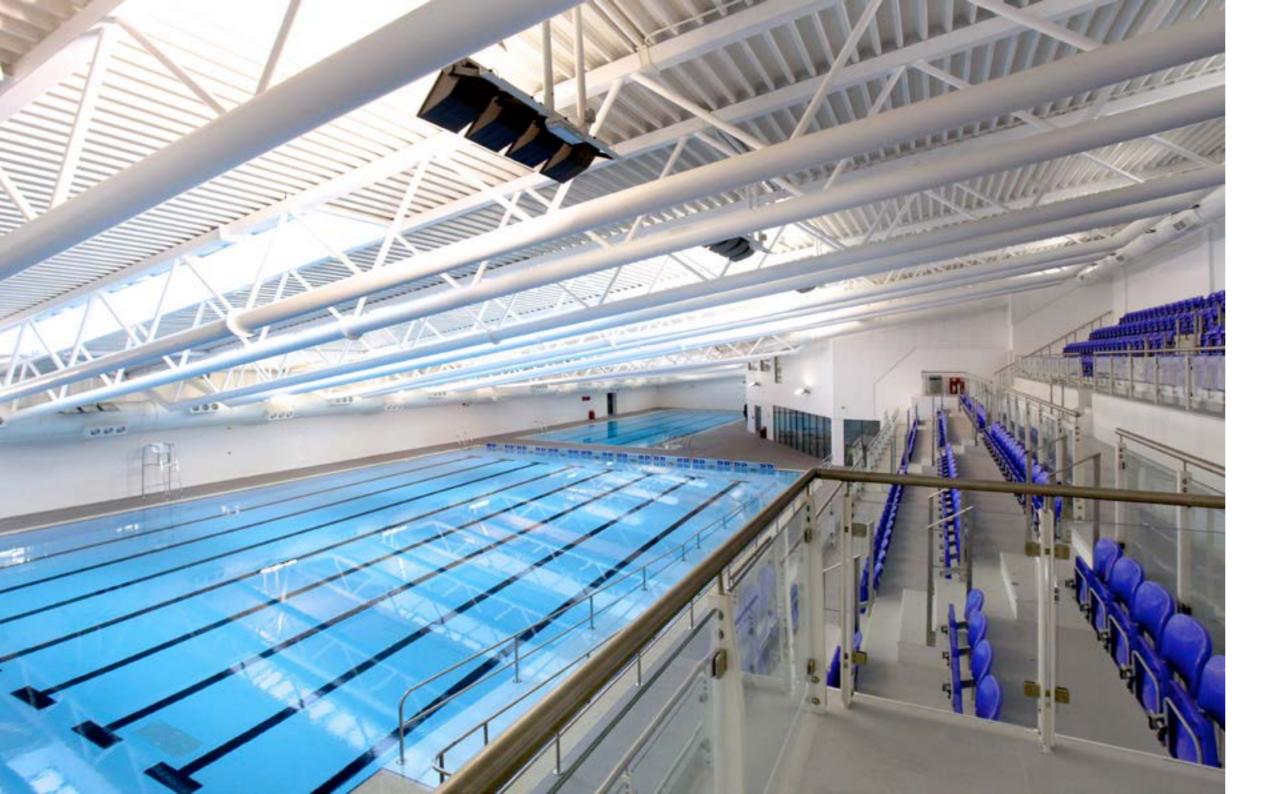

# 05 :: SPORT+PLEASURE - MYRTHA POOLS

Whether it's the four hundred metre free-style or the splashing around of delighted four year olds, our competition and smaller leisure pools are perfect for the job..

B+W offers a range of pools which includes conventional tiled pools, as well as Myrtha pre-engineered modular pools.

#### MYRTHA POOLS

Myrtha pools are an engineered solution to the challenge of providing high quality pool installations with the minimum lead time. B+W is the supplier and contractor for Myrtha stainless steel swimming pools. Myrtha pools have been approved for competition by FINA (Federation Internationale de Natation Amateur) and are recommended to the swimming federation of Europe by LEN (Lique Europeene de Natation). The exclusive Myrtha solution consists of using stainless steel where static and dynamic strength is required (wall structure) and concrete where a simple flat surface (the floor) is needed. Myrtha pool walls have a permanently laminated hard PVC membrane bonded to the steel to ensure longevity and perfect waterproofing. This special grade PVC is resistant to UV and the aggressive pool water, it has a soft touch, is easy to clean and carries the guarantee of lower lifetime maintenance costs. The Myrtha pool structure may follow any shape to comply with the most complex architectural design.