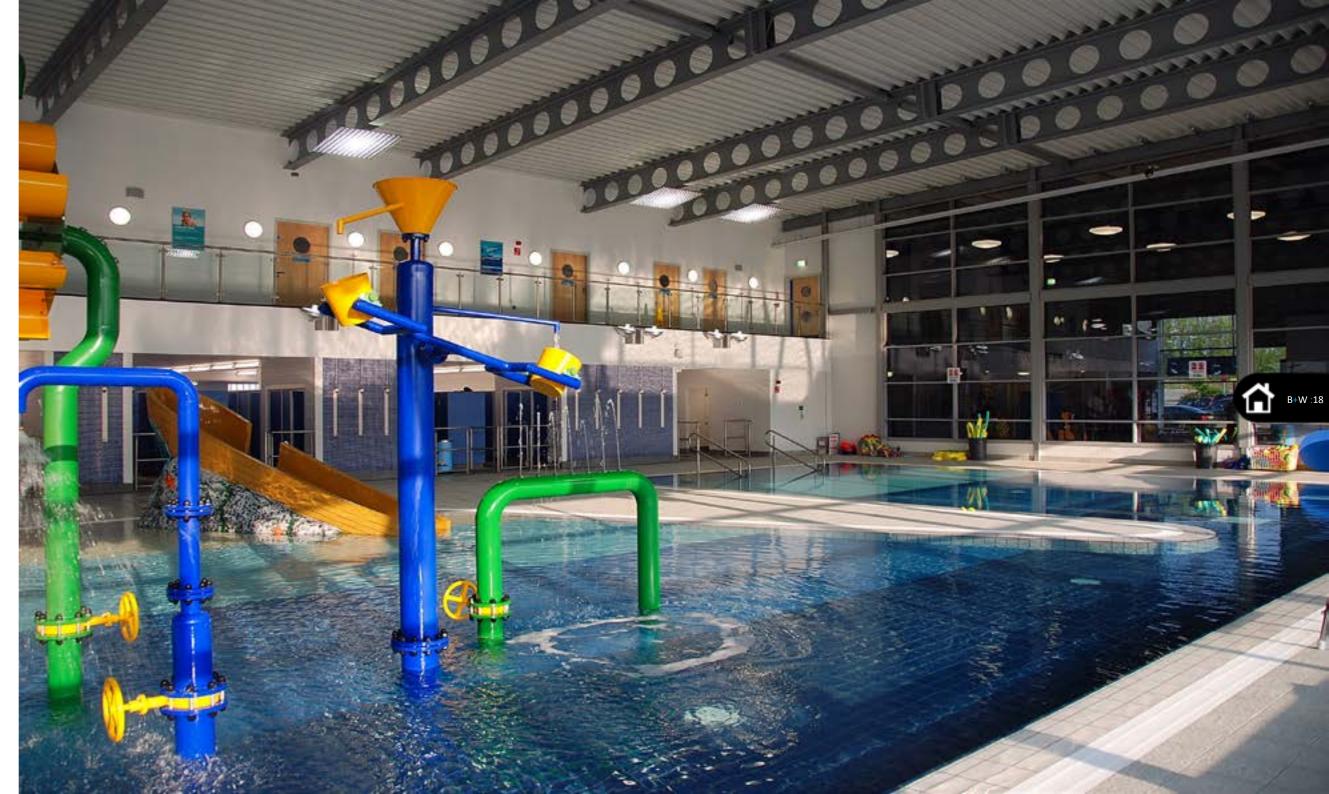

### 08 :: ENGINEERED FOR FUN

Your customers simply want to take a dip and enjoy the experience of using your pools or water parks. B+W technology and experience make sure that is exactly what happens.

Over many years our reputation for innovative, quality design is second to none. Water features provided by B+W include:

- Cascades
- Waterfalls
- Riverrapids + Lazy Rivers
- Mushrooms
- Fountains
- Flumes
- Water Cannons
- Water Sea Serpents
- Rain Cloud + Tropical Storm
- Air Geysers

B+W provides any combination of these features for your leisure pool or water park.

#### WATER PLAY PARKS

Water Play Parks require more attention to the treatment plant due to far higher pollution in outdoor areas. With dirt, debris and of course sun lotion, general pool techniques cannot be applied and these areas need to be designed correctly.