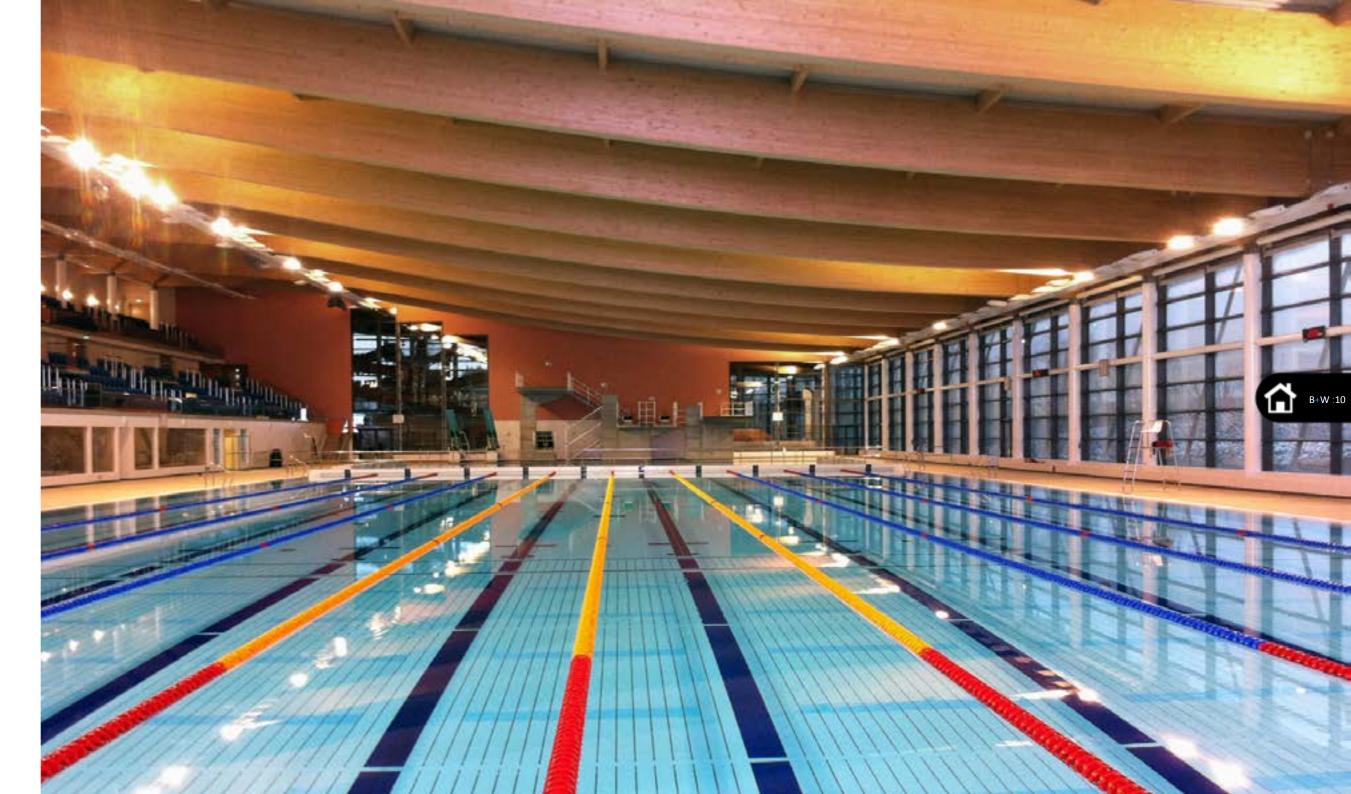

# 05 :: SPORT+PLEASURE - MYRTHA POOLS

Whether it's the four hundred metre free-style or the splashing around of delighted four year olds, our competition and smaller leisure pools are perfect for the job..

B+W offers a range of pools which includes conventional tiled pools, as well as Myrtha pre-engineered modular pools.

#### MYRTHA POOLS

Myrtha pools are an engineered solution to the challenge of providing high quality pool installations with the minimum lead time. B+W is the supplier and contractor for Myrtha stainless steel swimming pools. Myrtha pools have been approved for competition by FINA (Federation Internationale de Natation Amateur) and are recommended to the swimming federation of Europe by LEN (Lique Europeene de Natation). The exclusive Myrtha solution consists of using stainless steel where static and dynamic strength is required (wall structure) and concrete where a simple flat surface (the floor) is needed. Myrtha pool walls have a permanently laminated hard PVC membrane bonded to the steel to ensure longevity and perfect waterproofing. This special grade PVC is resistant to UV and the aggressive pool water, it has a soft touch, is easy to clean and carries the guarantee of lower lifetime maintenance costs. The Myrtha pool structure may follow any shape to comply with the most complex architectural design.