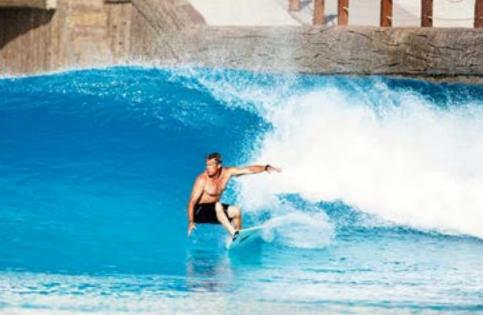

### SURFKING (Hydraulic)

The Surfking wave machine offers the ultimate in simulated surfing experience producing waves up to 2.4m (8ft) high in a controlled environment. With many of the largest and most famous parks in the world such as Typhoon Lagoon Florida, Sun City South Africa, Sunway Theme Park Malaysia and Caribbean Bay Korea already using Surfking your visitors deserve the chance to experience the ultimate surfing experience.