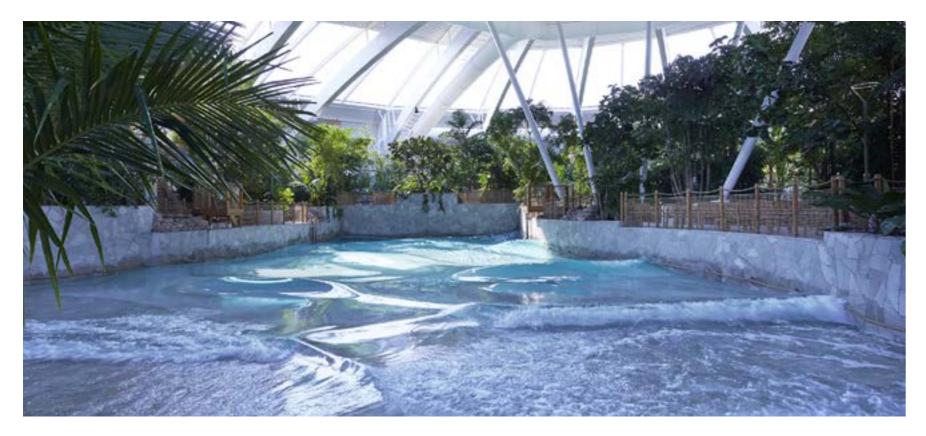

# 07 :: ENGINEERED FOR THRILLS

Whether your looking for thrills provided by mega-waves or the more relaxed and soothing experience provided by gentler waves, B+W has the perfect solution for you and your customers.

Working with leading UK universities we have made huge strides forward in design and, by constant focus on commercial realities, created a range of wave machines which offer great value for money.

### SURFKING (Hydraulic)

The Surfking wave machine offers the ultimate in simulated surfing experience producing waves up to 2.4m (8ft) high in a controlled environment. With many of the largest and most famous parks in the world such as Typhoon Lagoon Florida, Sun City South Africa, Sunway Theme Park Malaysia and Caribbean Bay Korea already using Surfking your visitors deserve the chance to experience the ultimate surfing experience.

### SEAMAKER (Pneumatic)

The joy of waves lapping on the shore is one of the big attractions of a seaside resort. This same attraction can be created in your leisure pool with the B+W Seamaker wave machine. What's more it will create waves to suit all ages and swimming abilities within one pool.

#### WAVE TECHNOLOGY

The experienced design team at B+W will advise you on all aspects of wave pool design. Everything from pool shapes, contours, water circulation systems, water purification, safety, finishes and pool side design.