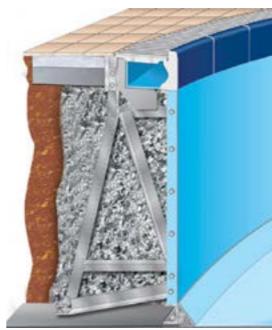

#### MYRTHA POOLS

Myrtha pools are an engineered solution to the challenge of providing high quality pool installations with the minimum lead time. B+W is the supplier and contractor for Myrtha stainless steel swimming pools. Myrtha pools have been approved for competition by FINA (Federation Internationale de Natation Amateur) and are recommended to the swimming federation of Europe by LEN (Lique Europeene de Natation). The exclusive Myrtha solution consists of using stainless steel where static and dynamic strength is required (wall structure) and concrete where a simple flat surface (the floor) is needed. Myrtha pool walls have a permanently laminated hard PVC membrane bonded to the steel to ensure longevity and perfect waterproofing. This special grade PVC is resistant to UV and the aggressive pool water, it has a soft touch, is easy to clean and carries the guarantee of lower lifetime maintenance costs. The Myrtha pool structure may follow any shape to comply with the most complex architectural design.