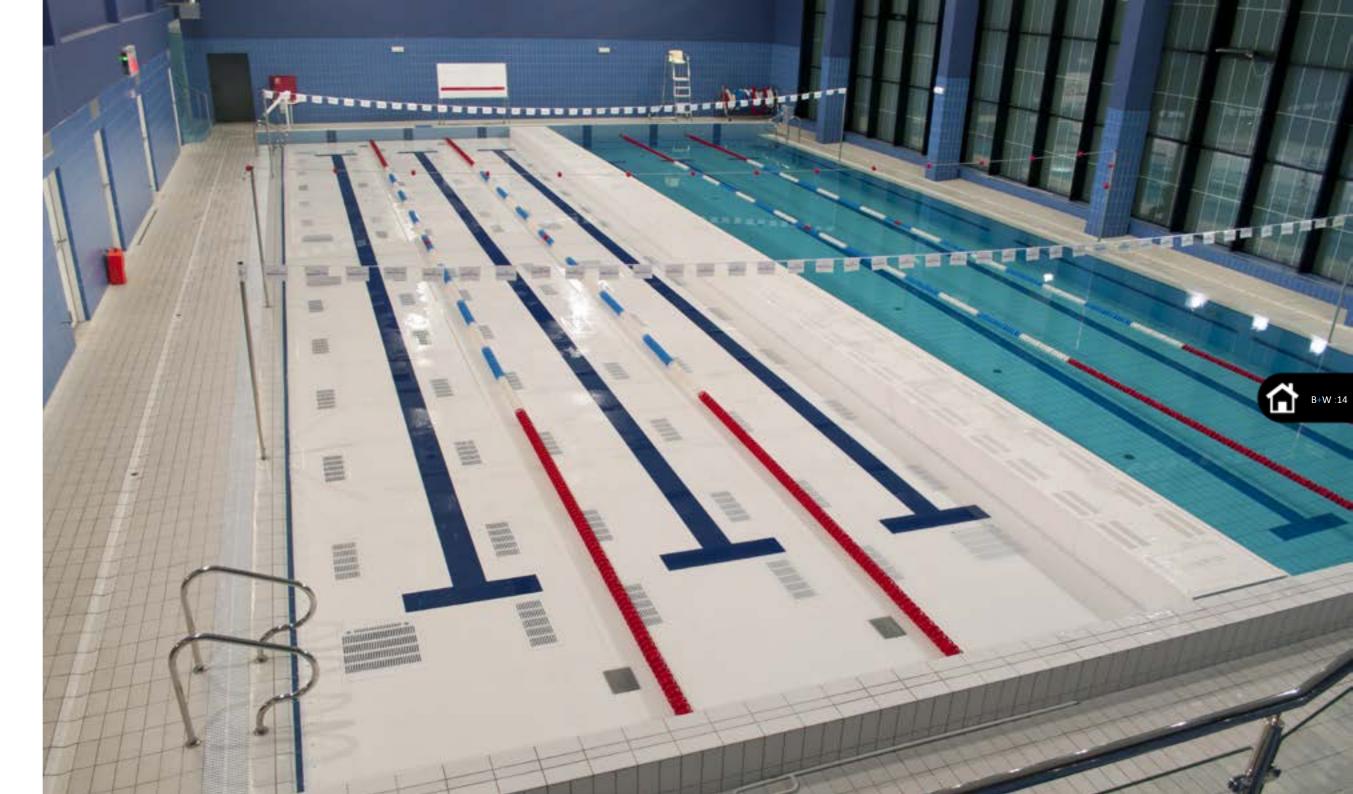

# 05 :: SPORT+PLEASURE - MYRTHA POOLS

Whether it's the four hundred metre free-style or the splashing around of delighted four year olds, our competition and smaller leisure pools are perfect for the job..

B+W offers a range of pools which includes conventional tiled pools, as well as Myrtha pre-engineered modular pools.

#### MYRTHA POOLS

Myrtha pools are an engineered solution to the challenge of providing high quality pool installations with the minimum lead time. B+W is the supplier and contractor for Myrtha stainless steel swimming pools. Myrtha pools have been approved for competition by FINA (Federation Internationale de Natation Amateur) and are recommended to the swimming federation of Europe by LEN (Lique Europeene de Natation). The exclusive Myrtha solution consists of using stainless steel where static and dynamic strength is required (wall structure) and concrete where a simple flat surface (the floor) is needed. Myrtha pool walls have a permanently laminated hard PVC membrane bonded to the steel to ensure longevity and perfect waterproofing. This special grade PVC is resistant to UV and the aggressive pool water, it has a soft touch, is easy to clean and carries the guarantee of lower lifetime maintenance costs. The Myrtha pool structure may follow any shape to comply with the most complex architectural design.