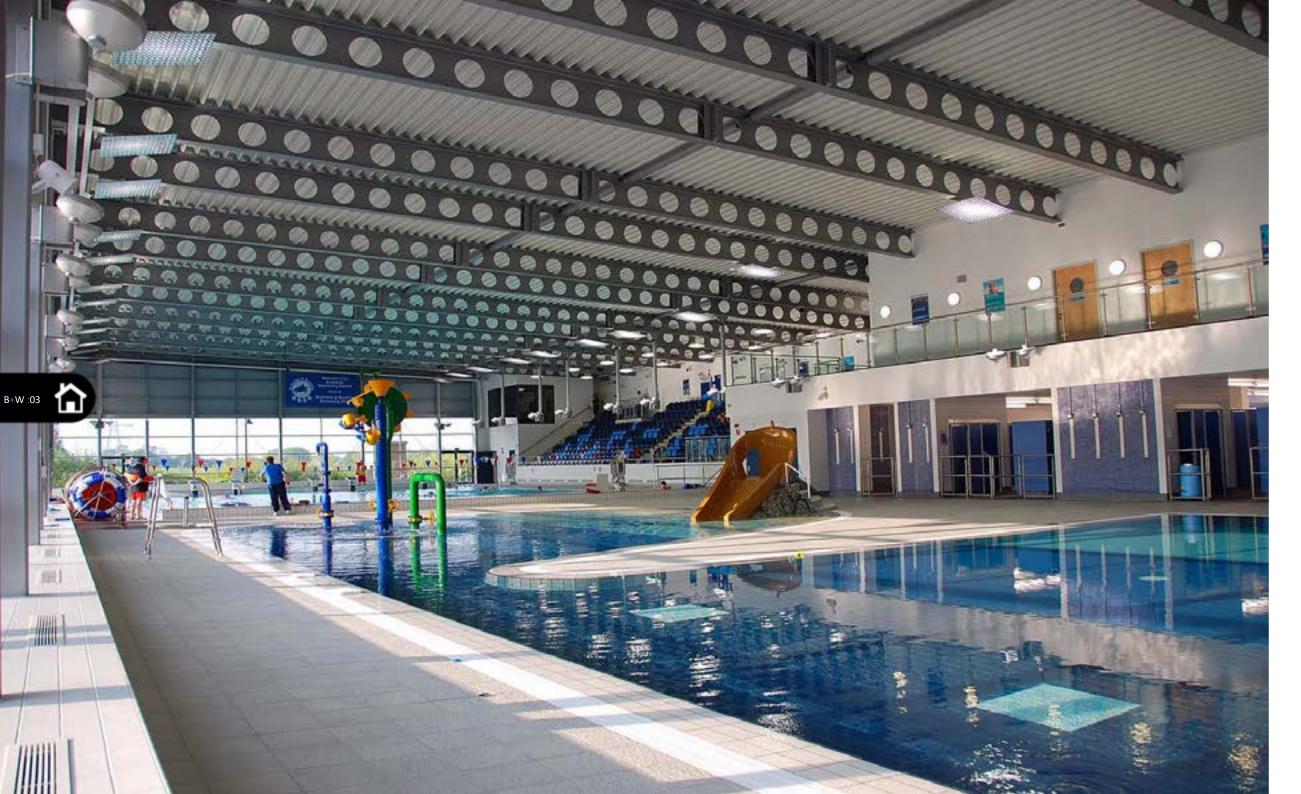

### 08 :: ENGINEERED FOR FUN

Your customers simply want to take a dip and enjoy the experience of using your pools or water parks. B+W technology and experience make sure that is exactly what happens.

Over many years our reputation for innovative, quality design is second to none. Water features provided by B+W include:

- Cascades
- Waterfalls
- Riverrapids + Lazy Rivers
- Mushrooms
- Fountains
- Flumes
- Water Cannons
- Water Sea Serpents
- Rain Cloud + Tropical Storm
- Air Geysers

B+W provides any combination of these features for your leisure pool or water park.

#### WATER PLAY PARKS

Water Play Parks require more attention to the treatment plant due to far higher pollution in outdoor areas. With dirt, debris and of course sun lotion, general pool techniques cannot be applied and these areas need to be designed correctly.