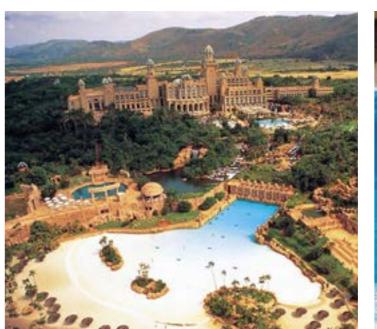

### SURFKING (Hydraulic)

The Surfking wave machine offers the ultimate in simulated surfing experience producing waves up to 2.4m (8ft) high in a controlled environment. With many of the largest and most famous parks in the world such as Typhoon Lagoon Florida, Sun City South Africa, Sunway Theme Park Malaysia and Caribbean Bay Korea already using Surfking your visitors deserve the chance to experience the ultimate surfing experience.