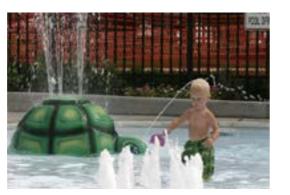

### 08 :: ENGINEERED FOR FUN

Your customers simply want to take a dip and enjoy the experience of using your pools or water parks. B+W technology and experience make sure that is exactly what happens.

Over many years our reputation for innovative, quality design is second to none. Water features provided by B+W include:

- Cascades
- Waterfalls
- Riverrapids + Lazy Rivers
- Mushrooms
- Fountains
- Flumes
- Water Cannons
- Water Sea Serpents
- Rain Cloud + Tropical Storm
- Air Geysers

B+W provides any combination of these features for your leisure pool or water park.